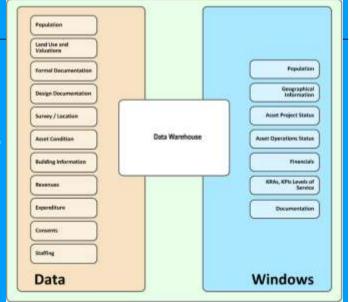

# Data

- Many sources
- Linked warehouses
- BI & GIS views
- Integral system
- Live information

# LA Data

- Many sources
- Linked warehouse
- Many BI & GIS views
- Integral system
- Live information

#### **Foundation**

- Truth
- Live
- Integrated

#### Result

- Enabling
- Informing
- Future ✓