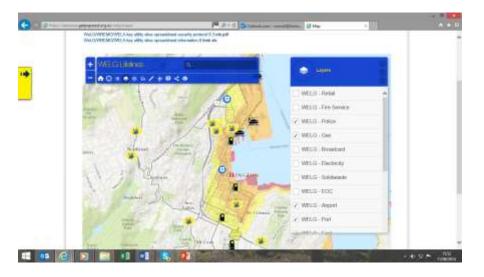

|                                                                      |             |                            | 77             |                                                         |                          |  |







#### **Response** priorities

CDEM Guide to the National Plan, Section 10.1, p2:

Wherever possible, as part of restoration, the following should be considered as a list of priorities to ensure alignment of services being restored:

- public health and safety (hospitals / ambulance services)
- emergency management (Police, Fire Service, Emergency Operations Centres)
- lifelines infrastructure (energy, communications, water and transport)
- vulnerable sectors (immobile or vulnerable groups of people such as in rest homes or prisons)
- isolated communities
- key areas (e.g. CBD)
- commercial producers
- residential zones











#### Identifying emergency levels of service - project purpose

From the MCDEM Director's Guideline for Lifeline Utilities and Civil Defence Emergency Manag