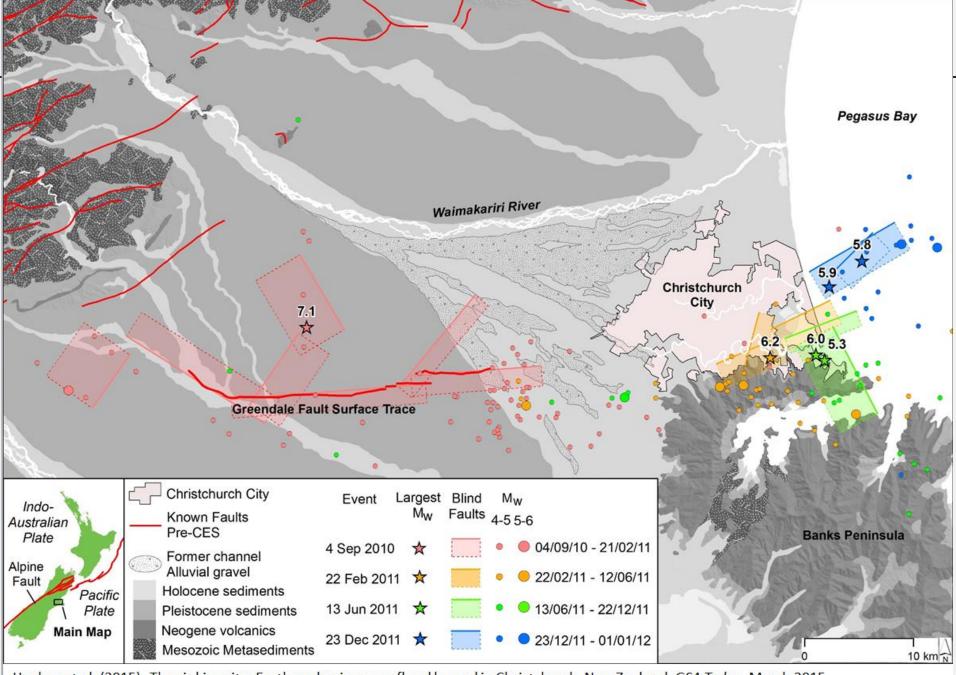

# SCIRT 'Update and Learnings'

6 November 2014

Hughes et al. (2015). The sinking city: Earthquakes increase flood hazard in Christchurch, New Zealand. GSA Today, March 2015.

## **Damage**